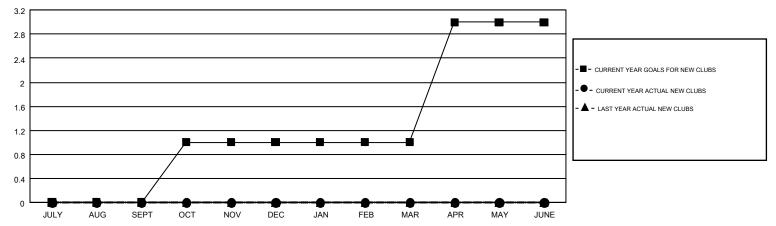

## GMT MONTHLY MEMBERSHIP PROGRESS REPORT

Results as of: 9/30/2018

Multiple District 21

GMT: WILLIAM PHILLIPI

LOCATION: ARIZONA

| GMT: WILLIA   | AM PHILLIPI   |             |               | _                     |                           |                         | GMT CA 1                                           |  |
|---------------|---------------|-------------|---------------|-----------------------|---------------------------|-------------------------|----------------------------------------------------|--|
|               | Club          | os .        |               | Members               |                           |                         |                                                    |  |
|               | RESULTS FOR   | R 2018-2019 |               | RESULTS FOR 2018-2019 |                           |                         |                                                    |  |
| QUARTER       | NEW CLUB GOAL | NEW CLUBS   | DROPPED CLUBS | QUARTER               | MEMBER GROWTH NET<br>GOAL | MEMBER GROWTH<br>ACTUAL | DROPPED<br>MEMBERS ACTUAL<br>(including transfers) |  |
| JULY/AUG/SEPT | 0             | 0           | 0             | JULY/AUG/SEPT         | 81                        | 116                     | 63                                                 |  |
| OCT/NOV/DEC   | 1             | 0           | 0             | OCT/NOV/DEC           | 105                       | 0                       | 0                                                  |  |
| JAN/FEB/MAR   | 0             | 0           | 0             | JAN/FEB/MAR           | 77                        | 0                       | 0                                                  |  |
| APR/MAY/JUNE  | 2             | 0           | 0             | APR/MAY/JUNE          | 76                        | 0                       | 0                                                  |  |

## GOALS AND ACTUAL NEW CLUBS CUMULATIVE