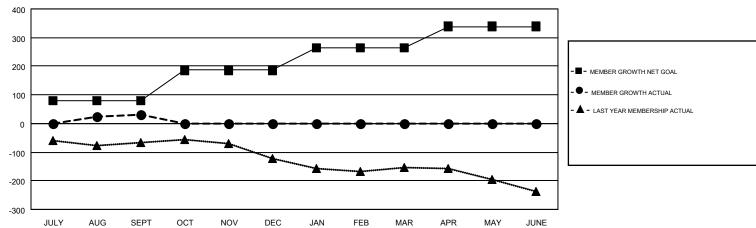

## GMT MONTHLY MEMBERSHIP PROGRESS REPORT

Results as of: 9/30/2018

Multiple District 21

GMT: WILLIAM PHILLIPI

LOCATION: ARIZONA

| GMT: WILLIA   | AM PHILLIPI   |             |               | _                     |                           |                         | GMT CA 1                                           |  |
|---------------|---------------|-------------|---------------|-----------------------|---------------------------|-------------------------|----------------------------------------------------|--|
|               | Club          | os .        |               | Members               |                           |                         |                                                    |  |
|               | RESULTS FOR   | R 2018-2019 |               | RESULTS FOR 2018-2019 |                           |                         |                                                    |  |
| QUARTER       | NEW CLUB GOAL | NEW CLUBS   | DROPPED CLUBS | QUARTER               | MEMBER GROWTH NET<br>GOAL | MEMBER GROWTH<br>ACTUAL | DROPPED<br>MEMBERS ACTUAL<br>(including transfers) |  |
| JULY/AUG/SEPT | 0             | 0           | 0             | JULY/AUG/SEPT         | 81                        | 116                     | 63                                                 |  |
| OCT/NOV/DEC   | 1             | 0           | 0             | OCT/NOV/DEC           | 105                       | 0                       | 0                                                  |  |
| JAN/FEB/MAR   | 0             | 0           | 0             | JAN/FEB/MAR           | 77                        | 0                       | 0                                                  |  |
| APR/MAY/JUNE  | 2             | 0           | 0             | APR/MAY/JUNE          | 76                        | 0                       | 0                                                  |  |

## GOALS AND ACTUAL MEMBERS CUMULATIVE

| DROPPED CLUBS: 0 |    | 32 CLUBS OF 115 ADDED 1 OR MORE<br>NEW MEMBERS | GENDER DISTRIBUTION  MALE 1,700 (56.42%) |                |     |
|------------------|----|------------------------------------------------|------------------------------------------|----------------|-----|
| DROPPED MEMBERS  |    |                                                | FEMALE                                   | 1,313 (43.58%) |     |
| DECEASED         | 11 | CLICK HERE FOR CUMULATIVE                      | TOTAL FAMILY UNIT MEMBERS                |                | 898 |
| CLUB CANCELLED   | 0  | MEMBERSHIP DATA                                |                                          |                | 400 |
| OTHER 52         |    |                                                | FAMILY MEMBERS PAYING HALF DUES          |                | 468 |
| TOTAL            | 63 |                                                | DOLS                                     |                |     |